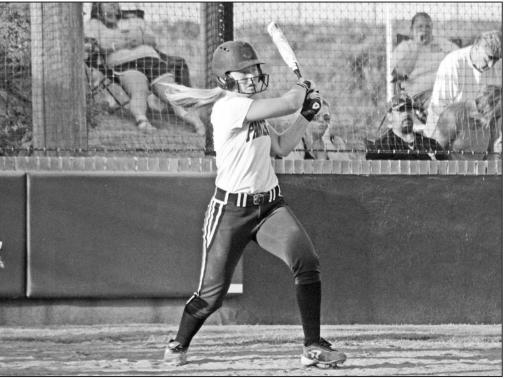

# UCHS softball summer league gets underway at Habersham Central

Lady Panthers edge Flowery Branch 2-1; tie Jefferson 3-3 in summer league doubleheader

Rising sophomore Megan Bright recorded the save in two innings of work vs Flowery Branch. Photo/Todd Forr