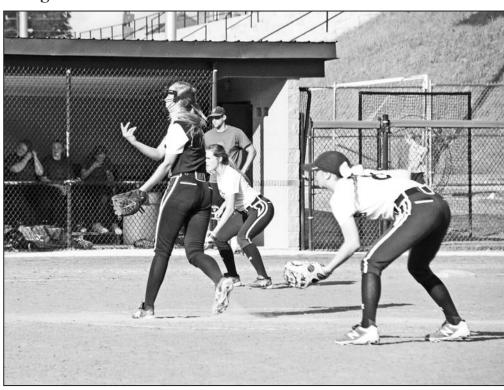

Rising freshman Trinity Queen got the start in game two vs Jefferson and pitched two scoreless innings before allowing a run. Photo/Todd Forrest

Jillian Lawn enters year four as one of UC's leading hitters, but in 2017 she'll be called upon to be the ace of the pitching staff. Photo/Todd Forrest